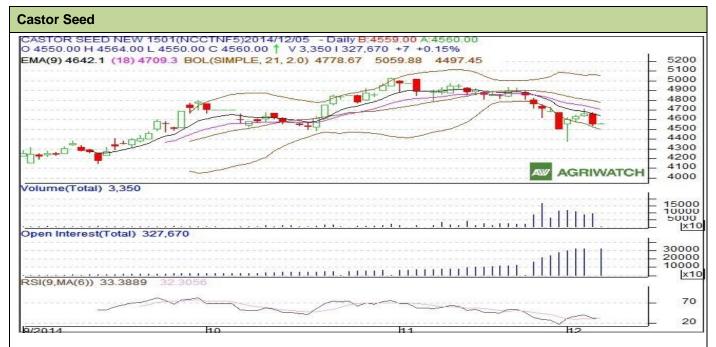

## **Technical Commentary:**

- Candlesticks chart shows down in the market.
- RSI is moving down in neutral zone.
- Prices closed below 9 and 18 days EMAs.

| Strategy: Se | Ш |
|--------------|---|
|--------------|---|

| Intraday Supports & Resistances                        |       |     | S2   | S1    | PCP  | R1        | R2   |  |  |
|--------------------------------------------------------|-------|-----|------|-------|------|-----------|------|--|--|
| Castor                                                 | NCDEX | Jan | 4446 | 4500  | 4553 | 4640      | 4728 |  |  |
| Intraday Trade Call*                                   |       |     | Call | Entry | T1   | <b>T2</b> | SL   |  |  |
| Castor                                                 | NCDEX | Jan | Sell | 4583  | 4553 | 4538      | 4601 |  |  |
| *Do not carry forward the position until the next day. |       |     |      |       |      |           |      |  |  |