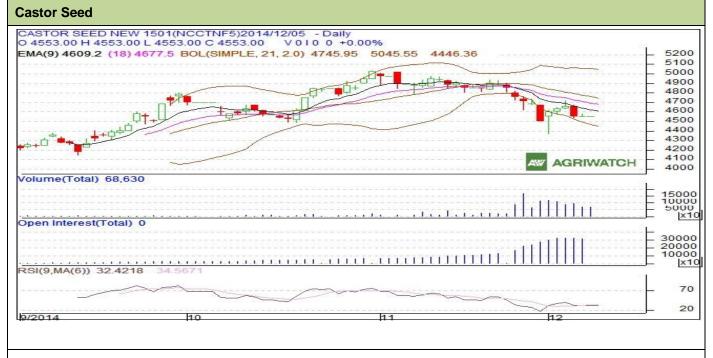

## **Technical Commentary:**

- Doji candlesticks chart shows indecision situation in the market.
- RSI is moving down in neutral zone.
- Prices closed below 9 and 18 days EMAs.

| Strategy: Wait                                         |       |     |      |           |      |      |      |
|--------------------------------------------------------|-------|-----|------|-----------|------|------|------|
| Intraday Supports & Resistances                        |       |     | S2   | <b>S1</b> | РСР  | R1   | R2   |
| Castor                                                 | NCDEX | Jan | 4524 | 4538      | 4553 | 4574 | 4594 |
| Intraday Trade Call*                                   |       |     | Call | Entry     | T1   | T2   | SL   |
| Castor                                                 | NCDEX | Jan | Wait | -         | -    | -    | -    |
| *Do not carry forward the position until the next day. |       |     |      |           |      |      |      |