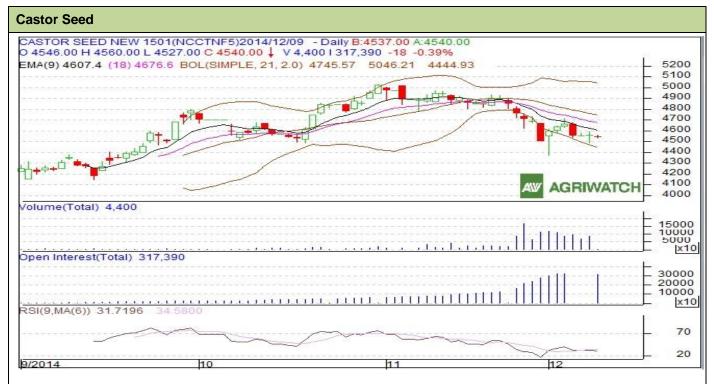

## **Technical Commentary:**

- Doji candlesticks chart shows indecision situation in the market.
- RSI is moving down in neutral zone.
- Prices closed below 9 and 18 days EMAs.

| Strategy: Wait                                         |       |     |      |       |      |           |      |
|--------------------------------------------------------|-------|-----|------|-------|------|-----------|------|
| Intraday Supports & Resistances                        |       |     | S2   | S1    | PCP  | R1        | R2   |
| Castor                                                 | NCDEX | Jan | 4439 | 4498  | 4558 | 4604      | 4649 |
| Intraday Trade Call*                                   |       |     | Call | Entry | T1   | <b>T2</b> | SL   |
| Castor                                                 | NCDEX | Jan | Wait | -     | -    | -         | -    |
| *Do not carry forward the position until the next day. |       |     |      |       |      |           |      |