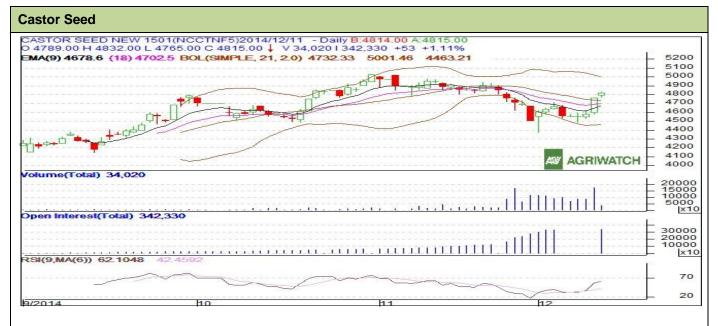

Commodity: Castor Seed Exchange: NCDEX
Contract: Jan Expiry: Jan 20th, 2014

## **Technical Commentary:**

- Candlesticks chart shows gain in the market.
- RSI is moving up in neutral zone.
- Prices closed above 9 and 18 days EMAs.

| Strategy: | Buv |
|-----------|-----|
|-----------|-----|

| Ol V                                                   |       |     |      |            |      |           |      |  |  |
|--------------------------------------------------------|-------|-----|------|------------|------|-----------|------|--|--|
| Intraday Supports & Resistances                        |       |     | S2   | S1         | PCP  | R1        | R2   |  |  |
| Castor                                                 | NCDEX | Jan | 4512 | 4637       | 4762 | 4824      | 4886 |  |  |
| Intraday Trade Call*                                   |       |     | Call | Entry      | T1   | <b>T2</b> | SL   |  |  |
| Castor                                                 | NCDEX | Jan | Buy  | Above 4760 | 4790 | 4805      | 4742 |  |  |
| *Do not carry forward the position until the next day. |       |     |      |            |      |           |      |  |  |