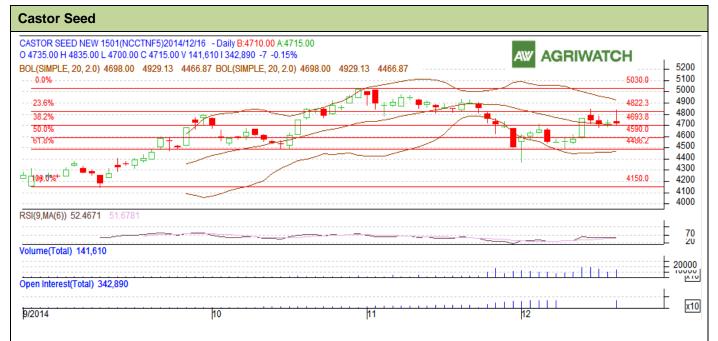

## **Technical Commentary:**

- Candlesticks chart shows range bound movement in the market.
- RSI is in neutral region.
- Rise in OI and fall in price indicates short buildup.

| Strategy: | Sell |
|-----------|------|
|-----------|------|

| 0,                                                     |       |     |      |       |      |           |      |  |  |
|--------------------------------------------------------|-------|-----|------|-------|------|-----------|------|--|--|
| Intraday Supports & Resistances                        |       |     | S2   | S1    | PCP  | R1        | R2   |  |  |
| Castor                                                 | NCDEX | Dec | 4550 | 4575  | 4715 | 4900      | 4950 |  |  |
| Intraday Trade Call*                                   |       |     | Call | Entry | T1   | <b>T2</b> | SL   |  |  |
| Castor                                                 | NCDEX | Dec | Sell | 4740  | 4690 | 4665      | 4770 |  |  |
| *Do not carry forward the position until the next day. |       |     |      |       |      |           |      |  |  |