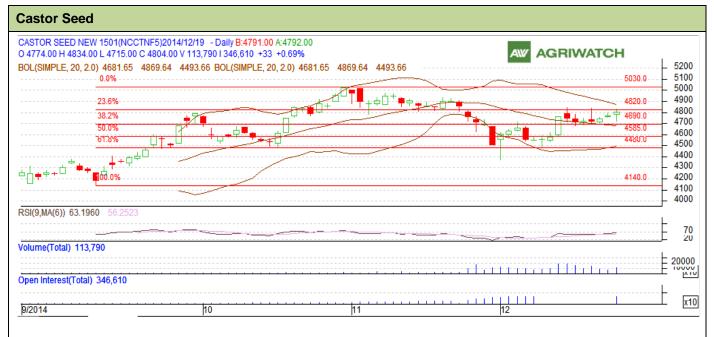

## **Technical Commentary:**

- Candlesticks chart shows range bound movement in the market.
- RSI is in neutral region.
- Rise in volume and rise in price indicates short covering.

| Strategy: Sell |
|----------------|
|----------------|

| 0                               |                 |                  |                |       |      |      |      |
|---------------------------------|-----------------|------------------|----------------|-------|------|------|------|
| Intraday Supports & Resistances |                 |                  | S <sub>2</sub> | S1    | PCP  | R1   | R2   |
| Castor                          | NCDEX           | Dec              | 4550           | 4600  | 4804 | 4950 | 5000 |
| Intraday Trade Call*            |                 |                  | Call           | Entry | T1   | T2   | SL   |
| Castor                          | NCDEX           | Dec              | Sell           | 4820  | 4790 | 4775 | 4837 |
| *Do not carry fo                | rward the posit | ion until the ne | ext day.       |       |      |      |      |