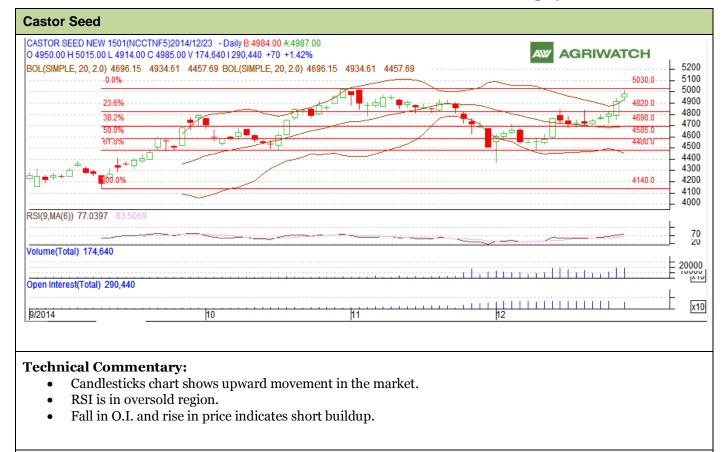

## Exchange: NCDEX Expiry: Jan 20th, 2015

| Strategy: Buy                                          |       |     |           |            |      |      |      |
|--------------------------------------------------------|-------|-----|-----------|------------|------|------|------|
| Intraday Supports & Resistances                        |       |     | <b>S2</b> | <b>S</b> 1 | РСР  | R1   | R2   |
| Castor                                                 | NCDEX | Dec | 4820      | 4850       | 4985 | 5100 | 5150 |
| Intraday Trade Call*                                   |       |     | Call      | Entry      | T1   | T2   | SL   |
| Castor                                                 | NCDEX | Dec | Buy       | 4970       | 5000 | 5015 | 4953 |
| *Do not carry forward the position until the next day. |       |     |           |            |      |      |      |