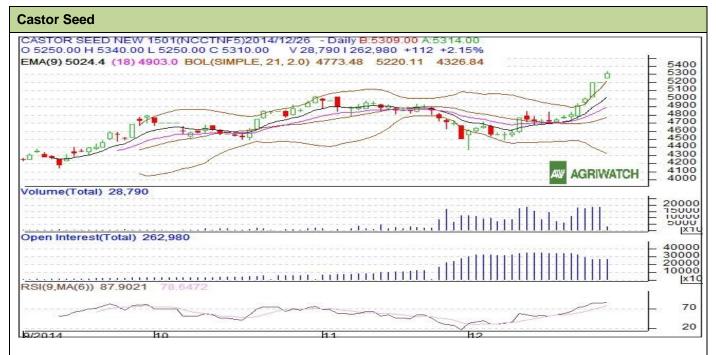

## **Technical Commentary:**

- Candlesticks chart shows gain in the market.
- RSI is moving up in overbought zone.
- Prices closed above 9 and 18 days EMAs.

| Strategy: Buy | Str | ategy | : Buv |
|---------------|-----|-------|-------|
|---------------|-----|-------|-------|

| <u> </u>                                               |       |      |       |      |      |      |      |  |  |
|--------------------------------------------------------|-------|------|-------|------|------|------|------|--|--|
| Intraday Supports & Resistances                        |       |      | S2    | S1   | PCP  | R1   | R2   |  |  |
| Castor                                                 | NCDEX | Jan  | 4954  | 5076 | 5198 | 5380 | 5442 |  |  |
| Intraday Trade Call*                                   |       | Call | Entry | T1   | T2   | SL   |      |  |  |
| Castor                                                 | NCDEX | Jan  | Buy   | 5250 | 5330 | 5370 | 5202 |  |  |
| *Do not carry forward the position until the next day. |       |      |       |      |      |      |      |  |  |