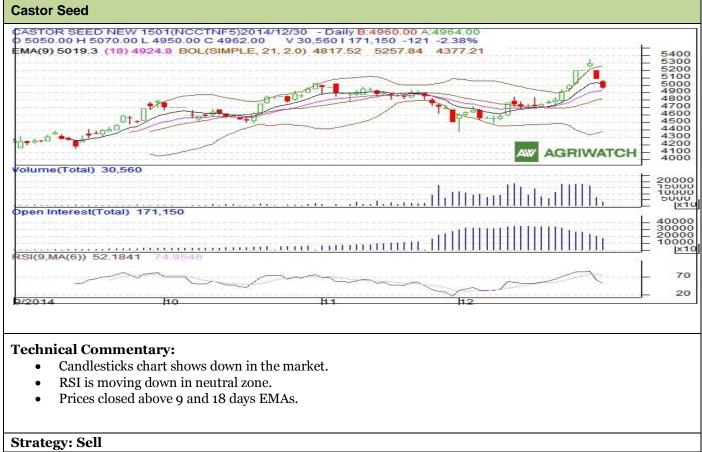

## Commodity: Castor Seed Contract: Jan

## Exchange: NCDEX Expiry: Jan 20th, 2014



| Strategy. Sen                                          |       |     |      |           |      |      |      |
|--------------------------------------------------------|-------|-----|------|-----------|------|------|------|
| Intraday Supports & Resistances                        |       |     | S2   | <b>S1</b> | РСР  | R1   | R2   |
| Castor                                                 | NCDEX | Jan | 4934 | 5008      | 5083 | 5157 | 5232 |
| Intraday Trade Call*                                   |       |     | Call | Entry     | T1   | T2   | SL   |
| Castor                                                 | NCDEX | Jan | Sell | 5075      | 5035 | 5015 | 5099 |
| *Do not carry forward the position until the next day. |       |     |      |           |      |      |      |

Discla