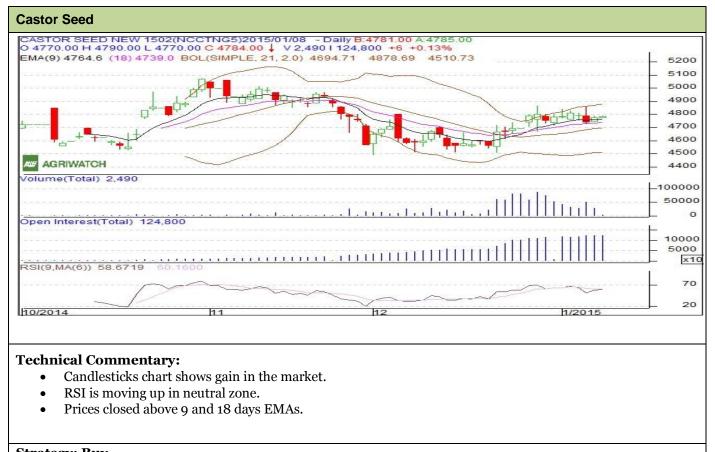

## Commodity: Castor Seed Contract: Feb

## Exchange: NCDEX Expiry: Feb 20th, 2015



| Strategy: Buy                   |                     |                 |          |           |      |      |      |
|---------------------------------|---------------------|-----------------|----------|-----------|------|------|------|
| Intraday Supports & Resistances |                     |                 | S2       | <b>S1</b> | РСР  | R1   | R2   |
| Castor                          | NCDEX               | Feb             | 4722     | 4750      | 4778 | 4814 | 4842 |
| Intraday Trade Call*            |                     |                 | Call     | Entry     | T1   | T2   | SL   |
| Castor                          | NCDEX               | Feb             | Buy      | 4770      | 4794 | 4806 | 4756 |
| *Do not carry                   | y forward the posit | ion until the n | ex