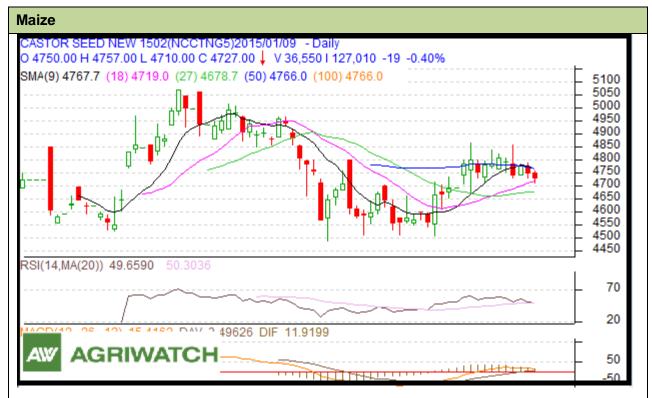

## **Technical Commentary:**

- Candlestick chart shows weakness in the market.
- RSI moving down in neutral region favours bears.
- Momentum indicator MACD is in positive territory cautions bears.
- The nearest by support is 4678 while first resistance 4776.
- · Stake holders are advised to Sell on rise.

| Strategy: Sell On Rise                                 |       |     |      |            |      |      |      |
|--------------------------------------------------------|-------|-----|------|------------|------|------|------|
| Intraday Supports & Resistances                        |       |     | S1   | S2         | PCP  | R1   | R2   |
| Castor Seed                                            | NCDEX | Feb | 4678 | 4632       | 4727 | 4776 | 4866 |
| Pre-Market Intraday Trade Call*                        |       |     | Call | Entry      | T1   | T2   | SL   |
| Castor Seed                                            | NCDEX | Feb | Sell | below 4745 | 4690 | 4677 | 4777 |
| *Do not carry forward the position until the next day. |       |     |      |            |      |      |      |