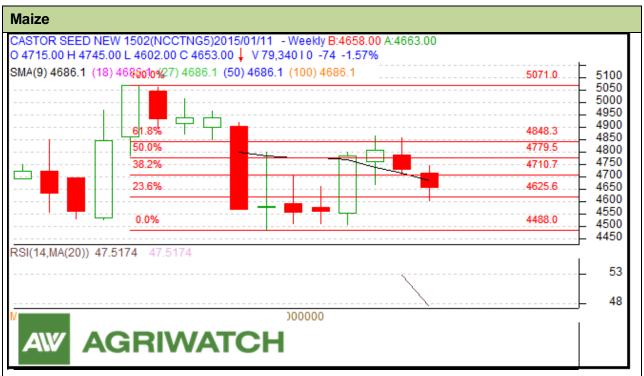

Commodity: Castor Seed Exchange: NCDEX Contract: February Expiry: Feb. 20, 2015

## **Technical Commentary:**

- · Candlestick chart shows weakness in the market.
- RSI moving down in neutral region favours bears.
- Momentum indicator MACD is in positive territory cautions bears.
- The nearest by support is 4626 while first resistance 4710.
- Stake holders are advised to Sell on rise.

| Strategy: Sell On Rise                                 |       |     |      |            |      |      |      |
|--------------------------------------------------------|-------|-----|------|------------|------|------|------|
| Intraday Supports & Resistances                        |       |     | S1   | S2         | PCP  | R1   | R2   |
| Castor Seed                                            | NCDEX | Feb | 4626 | 4500       | 4653 | 4686 | 4710 |
| Pre-Market Intraday Trade Call*                        |       |     | Call | Entry      | T1   | T2   | SL   |
| Castor Seed                                            | NCDEX | Feb | Sell | below 4670 | 4635 | 4625 | 4686 |
| *Do not carry forward the position until the next day. |       |     |      |            |      |      |      |