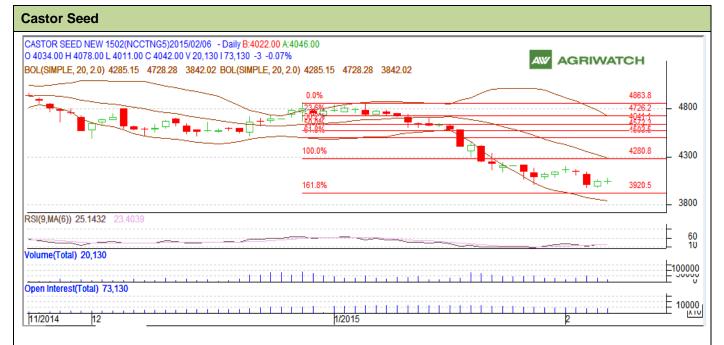

## **Technical Commentary:**

- Candlesticks chart shows downward movement in the market.
- RSI is in oversold region.
- Fall in O.I. and rise in price indicates weak market.

| Strategy: Sell                                         |       |     |      |       |                |      |      |
|--------------------------------------------------------|-------|-----|------|-------|----------------|------|------|
| Intraday Supports & Resistances                        |       |     | S2   | S1    | PCP            | R1   | R2   |
| Castor                                                 | NCDEX | Feb | 3825 | 3900  | 4042           | 4250 | 4300 |
| Intraday Trade Call*                                   |       |     | Call | Entry | T <sub>1</sub> | T2   | SL   |
| Castor                                                 | NCDEX | Feb | Sell | 4060  | 4030           | 4015 | 4077 |
| *Do not carry forward the position until the next day. |       |     |      |       |                |      |      |