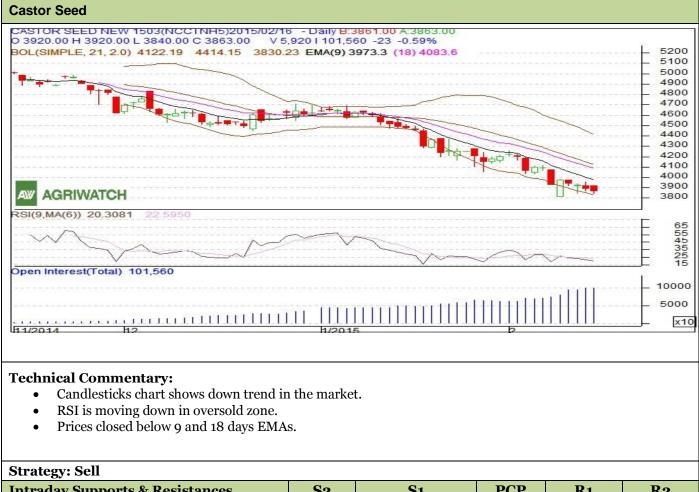

## Exchange: Expiry: March 20th, 2015

| Intraday Supports & Resistances                        |       |       | S2   | <b>S</b> 1 | РСР  | R1   | R2   |
|--------------------------------------------------------|-------|-------|------|------------|------|------|------|
| Castor                                                 | NCDEX | March | 3750 | 3806       | 3886 | 3998 | 4038 |
| Intraday Trade Call*                                   |       |       | Call | Entry      | T1   | T2   | SL   |
| Castor                                                 | NCDEX | March | Sell | 3920       | 3866 | 3839 | 3951 |
| *Do not carry forward the position until the next day. |       |       |      |            |      |      |      |