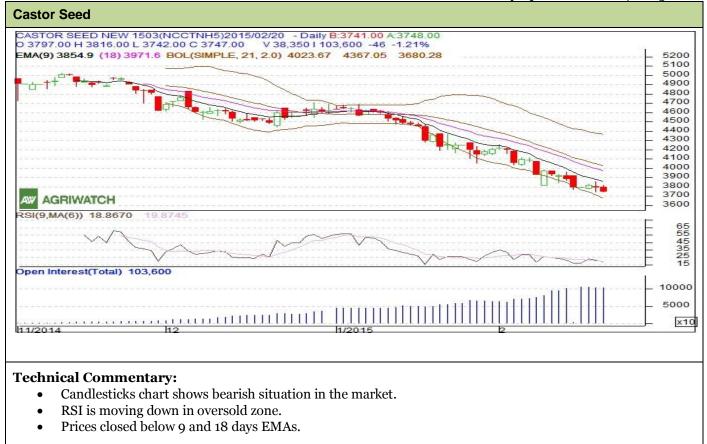

## **Commodity: Castor Seed NCDEX Contract: March**

## Exchange: Expiry: March 20th, 2015



| Strategy: Sell                                         |       |       |           |            |      |      |      |
|--------------------------------------------------------|-------|-------|-----------|------------|------|------|------|
| Intraday Supports & Resistances                        |       |       | <b>S2</b> | <b>S1</b>  | РСР  | R1   | R2   |
| Castor                                                 | NCDEX | March | 3694      | 3720       | 3747 | 3795 | 3842 |
| Intraday Trade Call*                                   |       |       | Call      | Entry      | T1   | T2   | SL   |
| Castor                                                 | NCDEX | March | Sell      | Below 3766 | 3736 | 3721 | 3784 |
| *Do not carry forward the position until the next day. |       |