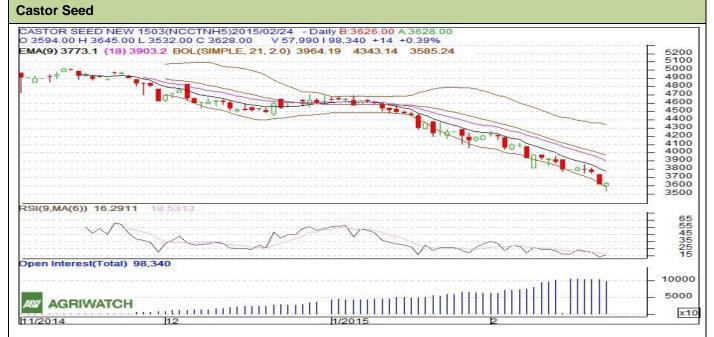

Commodity: Castor Seed Exchange: NCDEX Contract: March Expiry: March 20th, 2015

## **Technical Commentary:**

- Candlesticks chart shows downward trend in the market.
- RSI is moving down in oversold zone.
- Prices closed below 9 and 18 days EMAs.

| Strategy: Sell                                         |       |       |      |            |      |           |      |
|--------------------------------------------------------|-------|-------|------|------------|------|-----------|------|
| Intraday Supports & Resistances                        |       |       | S2   | S1         | PCP  | R1        | R2   |
| Castor                                                 | NCDEX | March | 3488 | 3558       | 3628 | 3671      | 3715 |
| Intraday Trade Call*                                   |       |       | Call | Entry      | T1   | <b>T2</b> | SL   |
| Castor                                                 | NCDEX | March | Sell | Below 3633 | 3613 | 3603      | 3645 |
| *Do not carry forward the position until the next day. |       |       |      |            |      |           |      |