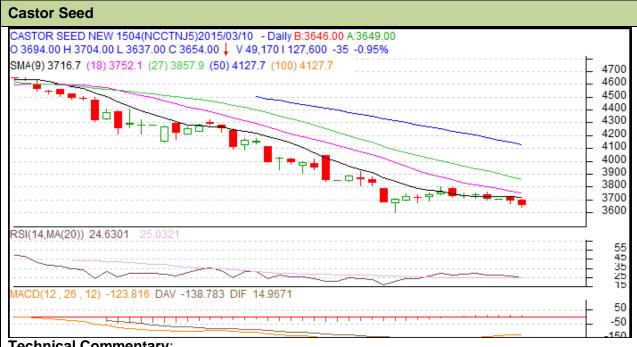

## **Technical Commentary:**

- Candlestick chart shows weakness in the market.
- RSI moving down in oversold region caution bears.
- Momentum indicator MACD is in negative territory hints weak sentiment.
- The nearest by support is 3635 while first resistance 3686.
- Stake holders are advised to sell on rise.

| Strategy:Sell on rise                                  |       |       |      |            |      |      |      |
|--------------------------------------------------------|-------|-------|------|------------|------|------|------|
| Intraday Supports & Resistances                        |       |       | S1   | S2         | PCP  | R1   | R2   |
| Castor Seed                                            | NCDEX | April | 3635 | 3604       | 3654 | 3686 | 3705 |
| Pre-Market Intraday Trade Call*                        |       |       | Call | Entry      | T1   | T2   | SL   |
| Castor Seed                                            | NCDEX | April | Sell | below 3675 | 3650 | 3635 | 3685 |
| *Do not carry forward the position until the next day. |       |       |      |            |      |      |      |