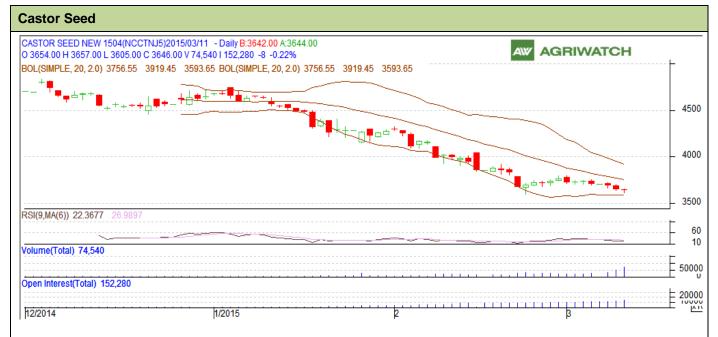

## **Technical Commentary:**

- · Candlesticks chart shows downward movement in the market.
- RSI is in oversold region.
- Rise in O.I. and fall in price indicates short buildup.

| Strategy: | Call | On  | rico |
|-----------|------|-----|------|
| Bu augy.  | SCII | VII | 1130 |

| 00                                                     |       |                |       |      |           |      |      |  |
|--------------------------------------------------------|-------|----------------|-------|------|-----------|------|------|--|
| Intraday Supports & Resistances                        |       | S <sub>2</sub> | S1    | PCP  | R1        | R2   |      |  |
| Castor                                                 | NCDEX | April          | 3500  | 3550 | 3646      | 3800 | 3850 |  |
| Intraday Trade Call*                                   |       | Call           | Entry | T1   | <b>T2</b> | SL   |      |  |
| Castor                                                 | NCDEX | April          | Sell  | 3665 | 3640      | 3628 | 3680 |  |
| *Do not carry forward the position until the next day. |       |                |       |      |           |      |      |  |