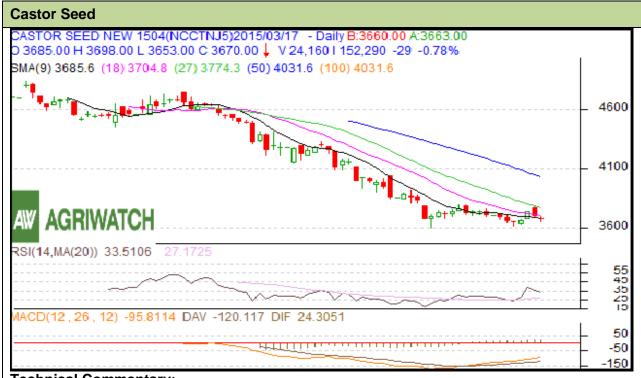

## **Technical Commentary:**

- Candlestick chart shows weakness in the market.
- RSI moving down in neutral region caution bears.
- Momentum indicator MACD is in negative territory hints bearish tone.
- The nearest by support is 3653 while first resistance 3688.
- Stake holders are advised to sell below 3683.

| Strategy:Sell On Rise                                  |       |       |      |            |      |      |      |
|--------------------------------------------------------|-------|-------|------|------------|------|------|------|
| Intraday Supports & Resistances                        |       |       | S1   | S2         | PCP  | R1   | R2   |
| Castor Seed                                            | NCDEX | April | 3653 | 3586       | 3670 | 3688 | 3708 |
| Pre-Market Intraday Trade Call*                        |       |       | Call | Entry      | T1   | T2   | SL   |
| Castor Seed                                            | NCDEX | April | Sell | below 3683 | 3658 | 3653 | 3688 |
| *Do not carry forward the position until the next day. |       |       |      |            |      |      |      |