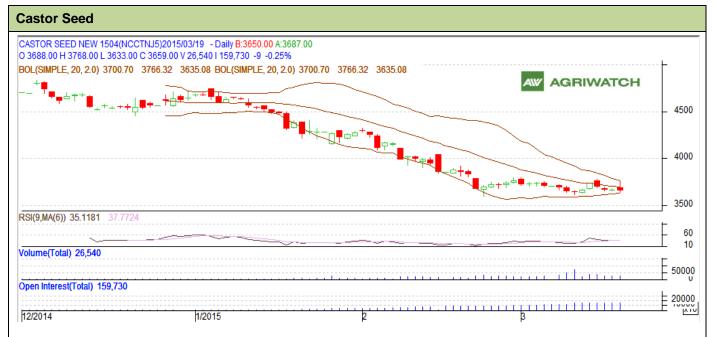

## **Technical Commentary:**

- Candlesticks chart shows range bound movement in the market.
- RSI is near oversold region.
- Rise in O.I. and fall in price indicates short buildup.

| Strategy: Sell on rise          |                     |                  |                |       |      |           |      |
|---------------------------------|---------------------|------------------|----------------|-------|------|-----------|------|
| Intraday Supports & Resistances |                     |                  | S <sub>2</sub> | S1    | PCP  | R1        | R2   |
| Castor                          | NCDEX               | April            | 3500           | 3550  | 3659 | 3800      | 3850 |
| Intraday Trade Call*            |                     |                  | Call           | Entry | T1   | <b>T2</b> | SL   |
| Castor                          | NCDEX               | April            | Sell           | 3675  | 3655 | 3645      | 3686 |
| *Do not carry                   | v forward the posit | ion until the ne | vt dav         |       |      |           |      |