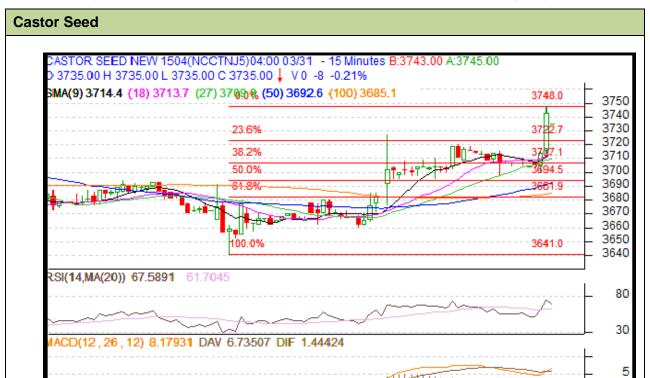

Commodity: Castor Seed Exchange: NCDEX Contract: April Expiry: April. 20, 2015

## **Technical Analysis:**

- Candlestick chart shows weakness in the market.
- RSI moving down in neutral region caution bulls.
- Momentum indicator MACD is in negative territory hints bearish tone.
- The nearest by support is 3707 while first resistance 3756.
- Stake holders are advised to sell below 3745.

| Strategy:Sell                                          |       |       |      |            |      |      |      |
|--------------------------------------------------------|-------|-------|------|------------|------|------|------|
| Intraday Supports & Resistances                        |       |       | S1   | S2         | PCP  | R1   | R2   |
| Castor Seed                                            | NCDEX | April | 3707 | 3694       | 3743 | 3756 | 3801 |
| Pre-Market Intraday Trade Call*                        |       |       | Call | Entry      | T1   | T2   | SL   |
| Castor Seed                                            | NCDEX | April | Sell | above 3745 | 3720 | 3707 | 3756 |
| *Do not carry forward the position until the next day. |       |       |      |            |      |      |      |