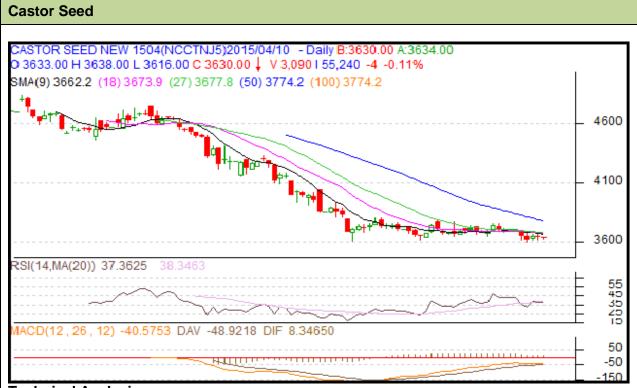

## **Technical Analysis:**

- · Candlestick chart shows weakness to continue in the market.
- RSI moving up in neutral region caution bears..
- Momentum indicator MACD is in negative territory hints bearish tone.
- The nearest by support is 3605 while first resistance 3645.
- Stake holders are advised to sell below 3639.

| Strategy :Sell                                         |       |       |            |            |      |      |      |
|--------------------------------------------------------|-------|-------|------------|------------|------|------|------|
| Intraday Supports & Resistances                        |       |       | <b>S</b> 1 | S2         | PCP  | R1   | R2   |
| Castor Seed                                            | NCDEX | April | 3605       | 3570       | 3634 | 3645 | 3701 |
| Pre-Market Intraday Trade Call*                        |       |       | Call       | Entry      | T1   | T2   | SL   |
| Castor Seed                                            | NCDEX | April | sell       | below 3639 | 3615 | 3605 | 3645 |
| *Do not carry forward the position until the next day. |       |       |            |            |      |      |      |