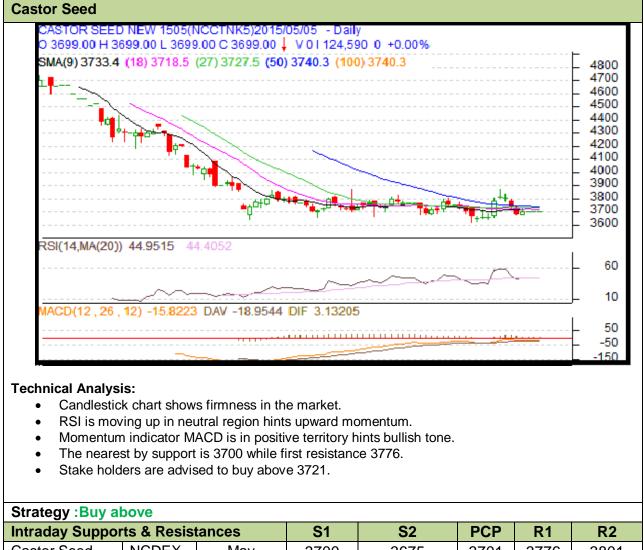

## Exchange: NCDEX Expiry: 20, May, 2015

| Intraday Supports & Resistances                        |       |     | S1   | S2         | PCP  | R1   | R2   |
|--------------------------------------------------------|-------|-----|------|------------|------|------|------|
| Castor Seed                                            | NCDEX | May | 3700 | 3675       | 3701 | 3776 | 3801 |
| Pre-Market Intraday Trade Call*                        |       |     | Call | Entry      | T1   | T2   | SL   |
| Castor Seed                                            | NCDEX | May | Buy  | above 3721 | 3760 | 3775 | 3701 |
| *Do not carry forward the position until the next day. |       |     |      |            |      |      |      |