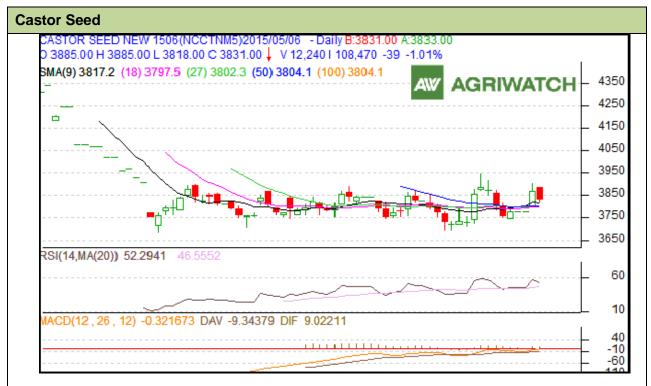

## **Technical Analysis:**

- Candlestick chart shows weakness in the market.
- RSI is moving down in neutral region hints weak momentum.
- Momentum indicator MACD is in positive territory hints bullish tone.
- The nearest by support is 3830 while first resistance 3900.
- Stake holders are advised to sell below 3880.

| Strategy :Sell Below                                   |       |     |               |            |      |      |      |
|--------------------------------------------------------|-------|-----|---------------|------------|------|------|------|
| Intraday Supports & Resistances                        |       |     | S1            | S2         | PCP  | R1   | R2   |
| Castor Seed                                            | NCDEX | May | 3830          | 3810       | 3870 | 3900 | 3950 |
| Pre-Market Intraday Trade Call*                        |       |     | Call          | Entry      | T1   | T2   | SL   |
| Castor Seed                                            | NCDEX | May | Sell<br>Below | above 3880 | 3850 | 3830 | 3890 |
| *Do not carry forward the position until the next day. |       |     |               |            |      |      |      |