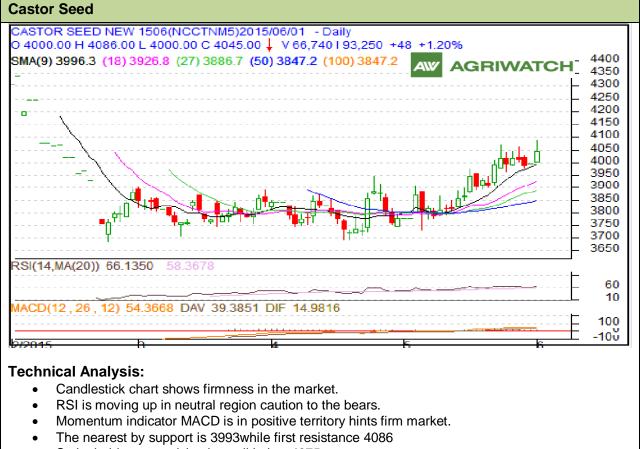

## Exchange: NCDEX Expiry: 20, June, 2015

• Stake holders are advised to sell below 4075

| Strategy : sell on rise         |               |                  |               |       |      |      |      |
|---------------------------------|---------------|------------------|---------------|-------|------|------|------|
| Intraday Supports & Resistances |               |                  | S1            | S2    | PCP  | R1   | R2   |
| Castor                          | NCDEX         | June             | 3993          | 3968  | 4045 | 4086 | 4201 |
| Pre-Market Intraday Trade Call* |               |                  | Call          | Entry | T1   | T2   | SL   |
| Castor                          | NCDEX         | June             | Sell<br>below | 4075  | 4015 | 3993 | 4086 |
| *Do not carry f                 | orward the po | sition until the | next day.     |       | •    |      |      |