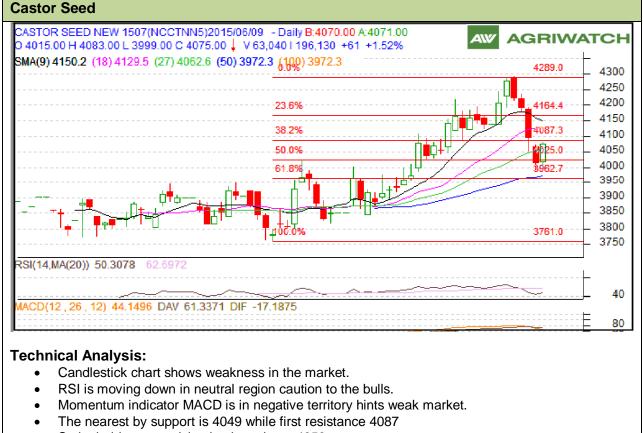

## **Exchange: NCDEX** Expiry: 20, July, 2015

Stake holders are advised to buy above 4050

| Strategy : Buy on dip                                  |       |      |              |       |      |      |      |
|--------------------------------------------------------|-------|------|--------------|-------|------|------|------|
| Intraday Supports & Resistances                        |       |      | S1           | S2    | PCP  | R1   | R2   |
| Castor                                                 | NCDEX | July | 4049         | 3980  | 4075 | 4087 | 4164 |
| Pre-Market Intraday Trade Call*                        |       |      | Call         | Entry | T1   | T2   | SL   |
| Castor                                                 | NCDEX | July | Buy<br>above | 4050  | 4080 | 4086 | 4044 |
| *Do not carry forward the position until the next day. |       |      |              |       |      |      |      |