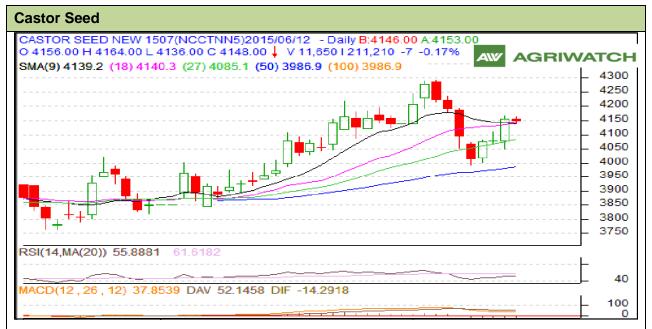

## **Technical Analysis:**

- Candlestick chart shows uptrend in the market.
- RSI is steady in neutral region caution to the bulls.
- Momentum indicator MACD is in negative territory hints weak market.
- The nearest by support is 4111 while first resistance 4170
- Stake holders are advised to sell below 4160

| Strategy: Sell on rise                                 |       |      |               |       |      |      |      |
|--------------------------------------------------------|-------|------|---------------|-------|------|------|------|
| Intraday Supports & Resistances                        |       |      | <b>S</b> 1    | S2    | PCP  | R1   | R2   |
| Castor                                                 | NCDEX | July | 4111          | 4050  | 4155 | 4170 | 4251 |
| Pre-Market Intraday Trade Call*                        |       |      | Call          | Entry | T1   | T2   | SL   |
| Castor                                                 | NCDEX | July | Sell<br>below | 4160  | 4130 | 4111 | 4169 |
| *Do not carry forward the position until the next day. |       |      |               |       |      |      |      |