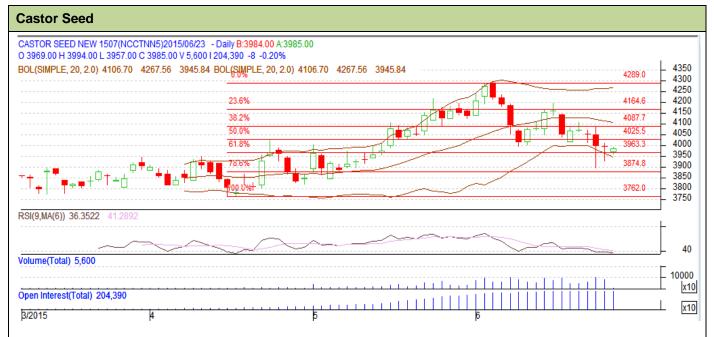

## **Technical Commentary:**

- Candlesticks chart shows downward movement in the market.
- RSI is in neutral region.
- Fall in O.I. and fall in price indicates consolidation.

| Strategy: Buy | V |
|---------------|---|
|---------------|---|

| <u> </u>                                               | ,     |      |      |       |      |      |      |  |  |
|--------------------------------------------------------|-------|------|------|-------|------|------|------|--|--|
| Intraday Supports & Resistances                        |       |      | S2   | S1    | PCP  | R1   | R2   |  |  |
| Castor                                                 | NCDEX | July | 3825 | 3875  | 3993 | 4087 | 4125 |  |  |
| Intraday Trade Call*                                   |       |      | Call | Entry | T1   | T2   | SL   |  |  |
| Castor                                                 | NCDEX | July | Buy  | 3955  | 3985 | 4000 | 3940 |  |  |
| *Do not carry forward the position until the next day. |       |      |      |       |      |      |      |  |  |