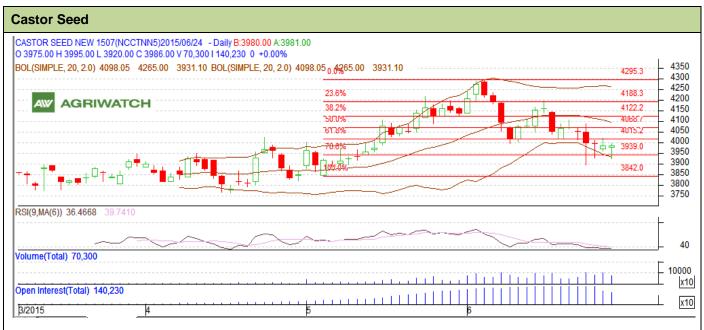

## **Technical Commentary:**

- Candlesticks chart shows downward movement in the market.
- RSI is in neutral region.
- Rise in price and fall in volume and O.I. indicates weak market.

| Strategy: Sel | l |
|---------------|---|
|---------------|---|

| Intraday Supports & Resistances                        |       |      | S2   | S1    | PCP  | R1   | R2   |  |  |
|--------------------------------------------------------|-------|------|------|-------|------|------|------|--|--|
| Castor                                                 | NCDEX | July | 3825 | 3875  | 3986 | 4075 | 4125 |  |  |
| Intraday Trade Call*                                   |       |      | Call | Entry | T1   | T2   | SL   |  |  |
| Castor                                                 | NCDEX | July | Sell | 4005  | 3975 | 3960 | 4022 |  |  |
| *Do not carry forward the position until the next day. |       |      |      |       |      |      |      |  |  |