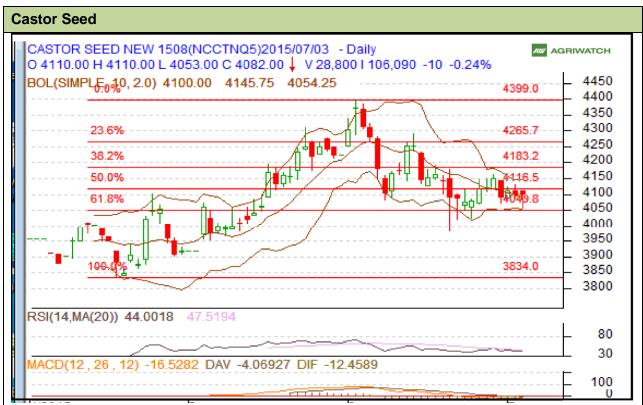

## **Technical Analysis:**

- Candlestick chart shows bearish trend in the market.
- RSI is moving down in neutral region caution bulls.
- Momentum indicator MACD is in negative territory hints bearish tone...
- The nearest by support is 4049 while first resistance 4183.
- Stake holders are advised to sell below4095...

| Strategy : Sell on rise                                |       |     |               |       |      |      |      |
|--------------------------------------------------------|-------|-----|---------------|-------|------|------|------|
| Intraday Supports & Resistances                        |       |     | S1            | S2    | PCP  | R1   | R2   |
| Castor                                                 | NCDEX | Aug | 4049          | 3834  | 4082 | 4116 | 4183 |
| Pre-Market Intraday Trade Call*                        |       |     | Call          | Entry | T1   | T2   | SL   |
| Castor                                                 | NCDEX | Aug | Sell<br>below | 4095  | 4060 | 4050 | 4115 |
| *Do not carry forward the position until the next day. |       |     |               |       |      |      |      |