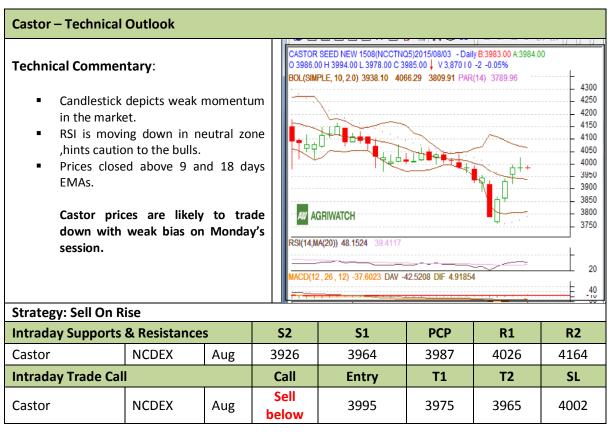

Commodity: Castor Exchange: NCDEX
Contract: Aug Expiry: Aug 20<sup>th</sup>, 2015

<sup>\*</sup> Do not carry-forward the position next day.