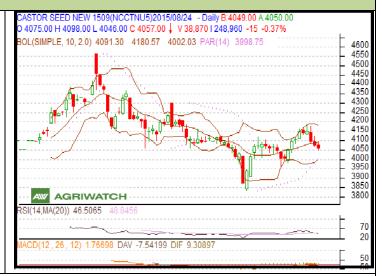

## **Technical Commentary:**

- Candlestick depicts weakness in the
- RSI is moving down in neutral zone.
- Prices closed below 9 and 18 days
- Decrease in prices with lower volume and OI indicates weak market.

Castor prices are likely to trade weak on Tuesday's session.

| Strategy: Sell o | on rise | 9 |
|------------------|---------|---|
|------------------|---------|---|

| - 1. 1. 1. 1. 1. 1. 1. 1. 1. 1. 1. 1. 1. |       |     |               |           |      |      |      |  |  |  |
|------------------------------------------|-------|-----|---------------|-----------|------|------|------|--|--|--|
| Intraday Supports & Resistances          |       |     | <b>S2</b>     | <b>S1</b> | PCP  | R1   | R2   |  |  |  |
| Castor                                   | NCDEX | Sep | 3946          | 4006      | 4057 | 4121 | 4225 |  |  |  |
| Intraday Trade Call                      |       |     | Call          | Entry     | T1   | T2   | SL   |  |  |  |
| Castor                                   | NCDEX | Sep | Sell<br>below | 4095      | 4030 | 4015 | 4115 |  |  |  |