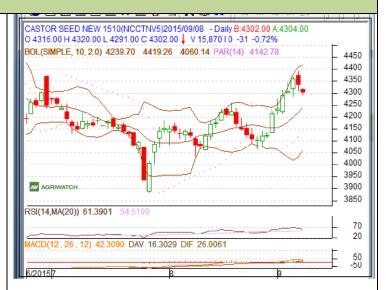

## **Technical Commentary:**

- Candlestick depicts weakness in the market.
- RSI is moving down in over nuetral zone, cautions to the bulls.
- Prices closed above 9 and 18 days EMAs.
- Decrease in prices with higher volume and OI indicates weak market.

Castor prices are likely to trade down on Tuesday's session.

| •         |     |      |       | Se         |     |
|-----------|-----|------|-------|------------|-----|
| <b>NT</b> | rat | · Da | ·.    | <b>∖</b> △ | ш   |
| <b>J</b>  | ıuı | .cs  | . v . | J          | ••• |