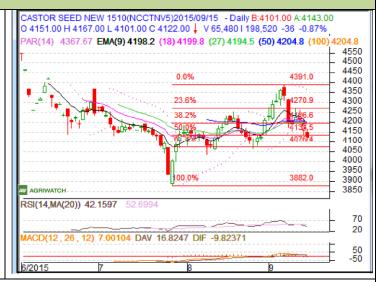

## **Technical Commentary:**

- Candlestick depicts weakness in the market.
- RSI is moving down in neutral region, cautions to the bears.
- Prices closed below 9 and 18 days EMAs.
- Decrease in prices with lower volume and OI indicates weak market.

Castor prices are likely to trade down on Wednesday's session.

| Strategy: Sell On Rise          |       |     |               |           |      |      |      |
|---------------------------------|-------|-----|---------------|-----------|------|------|------|
| Intraday Supports & Resistances |       |     | S2            | <b>S1</b> | PCP  | R1   | R2   |
| Castor                          | NCDEX | Oct | 3882          | 4076      | 4122 | 4196 | 4271 |
| Intraday Trade Call             |       |     | Call          | Entry     | T1   | T2   | SL   |
| Castor                          | NCDEX | Oct | Sell<br>below | 4155      | 4110 | 4090 | 4170 |