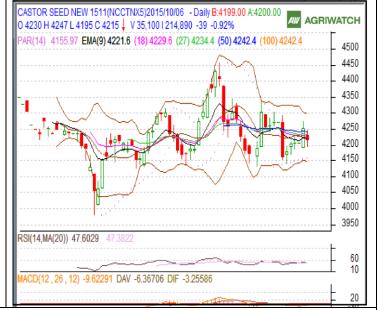

## **Technical Commentary:**

- Candlestick depicts weakness in the market.
- RSI is moving up in neutral region, cautions to the bulls.
- Prices closed below 9 and 18 days EMAs.
- Decrease in prices with lower volume and OI indicates short build up.

Castor prices are likely to trade down on Wednesday's session.

| Strategy: | Sel | on ri | se |   |
|-----------|-----|-------|----|---|
| Intraday  | Sun | norts | Ω. | R |

| Intraday Supports & Resistances |       | S2   | <b>S1</b>     | PCP  | R1   | R2   |      |
|---------------------------------|-------|------|---------------|------|------|------|------|
| Castor                          | NCDEX | Nov  | 3980          | 4162 | 4215 | 4274 | 4344 |
| Intraday Trade Call             |       | Call | Entry         | T1   | T2   | SL   |      |
| Castor                          | NCDEX | Nov  | Sell<br>Below | 4240 | 4215 | 4205 | 4248 |