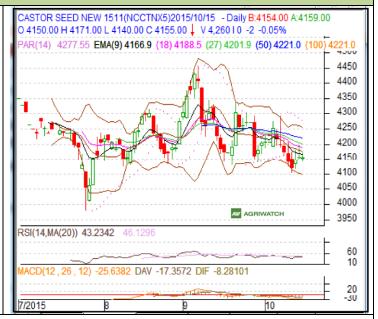

## **Technical Commentary:**

- Candlestick depicts firmness in the market.
- RSI is moving up in neutral region, cautions to the bulls.
- Prices closed below 9 and 18 days EMAs.
- Decrease in prices with lower volume and OI indicates short build up.

Castor prices are likely to trade up on Thursday's session.

| Strategy: Buy on dip            |       |     |              |           |      |      |      |
|---------------------------------|-------|-----|--------------|-----------|------|------|------|
| Intraday Supports & Resistances |       |     | S2           | <b>S1</b> | PCP  | R1   | R2   |
| Castor                          | NCDEX | Nov | 4099         | 4138      | 4157 | 4205 | 4250 |
| Intraday Trade Call             |       |     | Call         | Entry     | T1   | T2   | SL   |
| Castor                          | NCDEX | Nov | Buy<br>above | 4151      | 4168 | 4175 | 4146 |