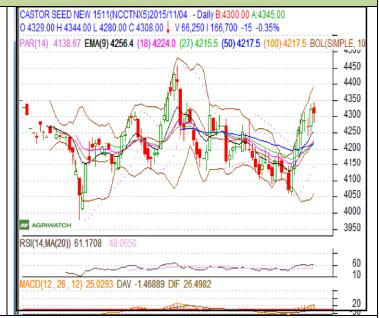

## **Technical Commentary:**

- Candlestick depicts weakness in the market.
- RSI is moving up in neutral region, cautions to the bears.
- Prices closed below 9 and 18 days EMAs.
- Increase in prices with higher volume and OI indicates long build up.

Castor prices are likely to trade up on Thursday's session.

| Strategy: Buy on dip            |       |     |              |           |      |      |      |
|---------------------------------|-------|-----|--------------|-----------|------|------|------|
| Intraday Supports & Resistances |       |     | S2           | <b>S1</b> | PCP  | R1   | R2   |
| Castor                          | NCDEX | Nov | 4257         | 4280      | 4308 | 4374 | 4401 |
| Intraday Trade Call             |       |     | Call         | Entry     | T1   | T2   | SL   |
| Castor                          | NCDEX | Nov | Buy<br>above | 4285      | 4330 | 4345 | 4270 |