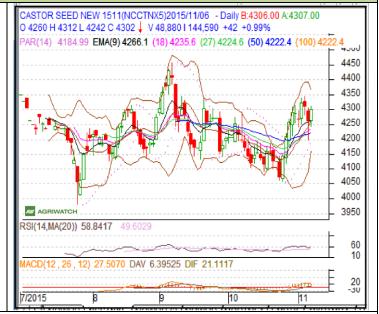

## **Technical Commentary:**

- Candlestick depicts firmness in the market.
- RSI is moving up in neutral region, cautions to the bears.
- Prices closed above 9 and 18 days EMAs.
- Increase in prices with higher volume and OI indicates long build up.

Castor prices are likely to trade up on Monday's session.

| Strategy: Buy on dip            |       |     |              |           |      |      |      |
|---------------------------------|-------|-----|--------------|-----------|------|------|------|
| Intraday Supports & Resistances |       |     | S2           | <b>S1</b> | PCP  | R1   | R2   |
| Castor                          | NCDEX | Nov | 4209         | 4257      | 4302 | 4350 | 4457 |
| Intraday Trade Call             |       |     | Call         | Entry     | T1   | T2   | SL   |
| Castor                          | NCDEX | Nov | Buy<br>above | 4280      | 4320 | 4344 | 4266 |