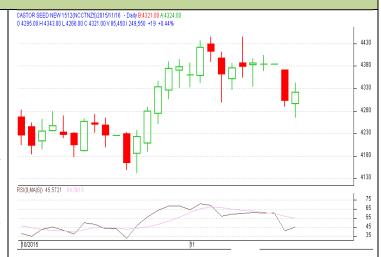

## **Technical Commentary:**

- Candlestick depicts weakness in the market.
- RSI is moving down in neutral region, cautions to the bears.
- Prices closed above 9 and 18 days EMAs.
- Increase in prices with higher volume and OI indicates long build up.

Castor prices are likely to trade down on Tuesday's session.

| Strategy: Sel | ı |
|---------------|---|
|---------------|---|

| 51.41567. 5511                  |       |     |               |           |      |      |      |  |
|---------------------------------|-------|-----|---------------|-----------|------|------|------|--|
| Intraday Supports & Resistances |       |     | S2            | <b>S1</b> | PCP  | R1   | R2   |  |
| Castor                          | NCDEX | Dec | 4000          | 4100      | 4321 | 4333 | 4390 |  |
| Intraday Trade Call             |       |     | Call          | Entry     | T1   | T2   | SL   |  |
| Castor                          | NCDEX | Dec | Sell<br>Below | 4330      | 4230 | 4200 | 4380 |  |