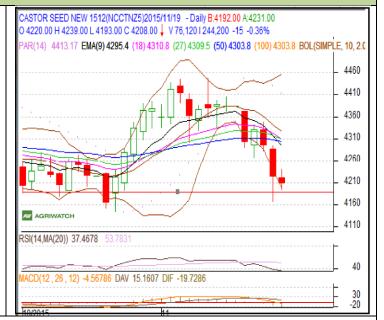

## **Technical Commentary:**

- Candlestick depicts weakness in the market.
- RSI is moving down in neutral region, cautions to the bears.
- Prices closed above 9 and 18 days EMAs.
- Increase in prices with higher volume and OI indicates long build up.

Castor prices are likely to trade down on Friday's session.

| Strategy: S | Sell on rise |
|-------------|--------------|
|-------------|--------------|

| Strategy: Sen on rise           |       |      |              |      |      |      |      |  |  |
|---------------------------------|-------|------|--------------|------|------|------|------|--|--|
| Intraday Supports & Resistances |       | S2   | <b>S1</b>    | PCP  | R1   | R2   |      |  |  |
| Castor                          | NCDEX | Dec  | 4143         | 4176 | 4208 | 4259 | 4294 |  |  |
| Intraday Trade Call             |       | Call | Entry        | T1   | T2   | SL   |      |  |  |
| Castor                          | NCDEX | Dec  | Buy<br>above | 4190 | 4240 | 4257 | 4175 |  |  |