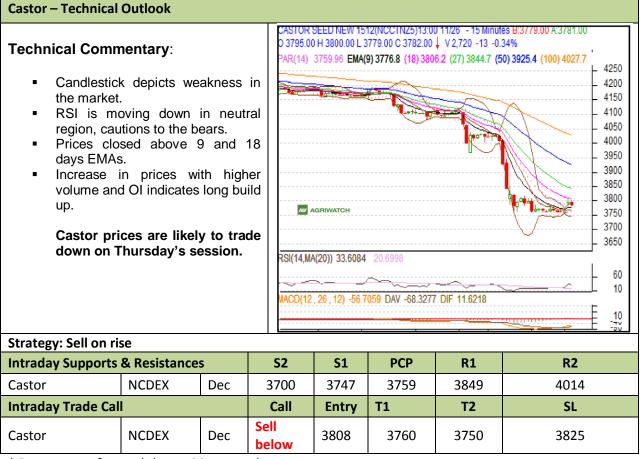

## AW AGRIWATCH

**Commodity: Castor** 

## Contract: Dec

## Exchange: NCDEX Expiry: Dec 20<sup>th</sup>, 2015

\* Do not carry-forward the position next day