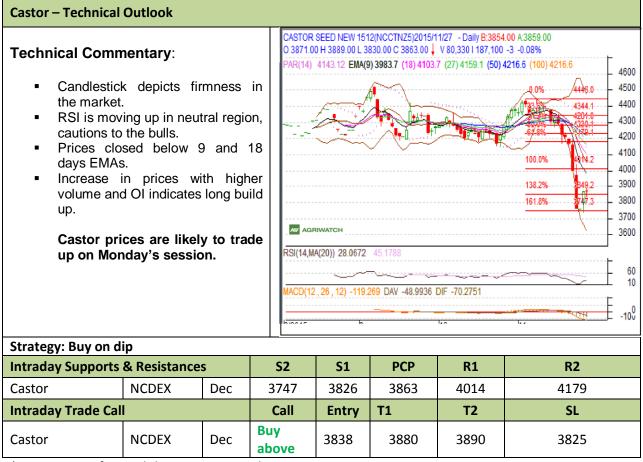

## AW AGRIWATCH

**Commodity: Castor** 

## Contract: Dec

## Exchange: NCDEX Expiry: Dec 20<sup>th</sup>, 2015

\* Do not carry-forward the position next day