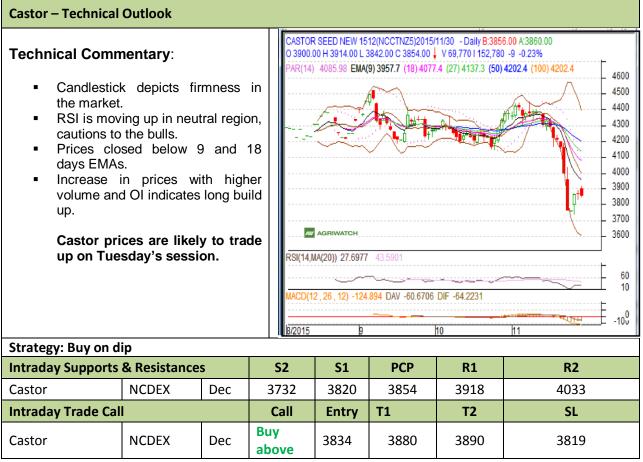

## Exchange: NCDEX Expiry: Dec 20<sup>th</sup>, 2015

\* Do not carry-forward the position next day