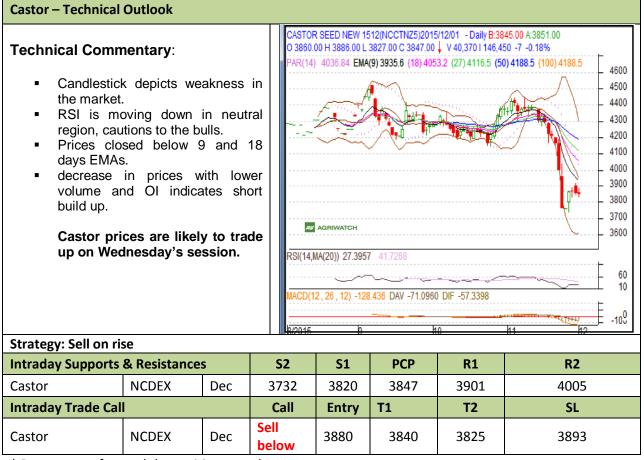

## Exchange: NCDEX Expiry: Dec 20<sup>th</sup>, 2015

\* Do not carry-forward the position next day