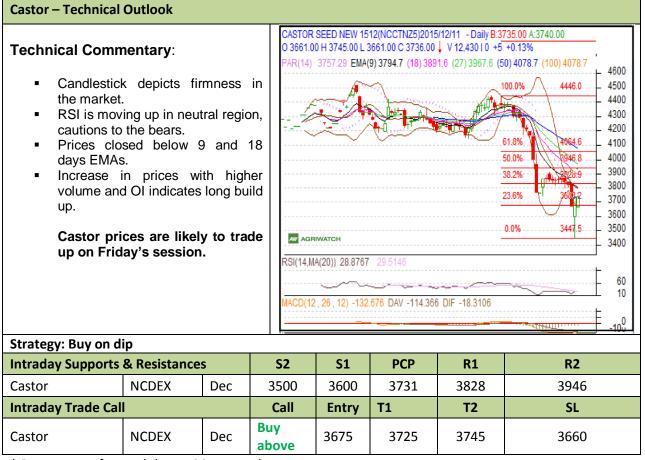

## Exchange: NCDEX Expiry: Dec 20<sup>th</sup>, 2015

\* Do not carry-forward the position next day