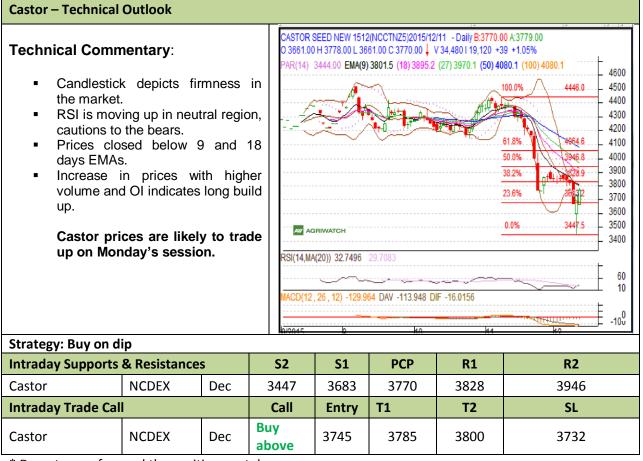

## Exchange: NCDEX Expiry: Dec 20<sup>th</sup>, 2015

\* Do not carry-forward the position next day