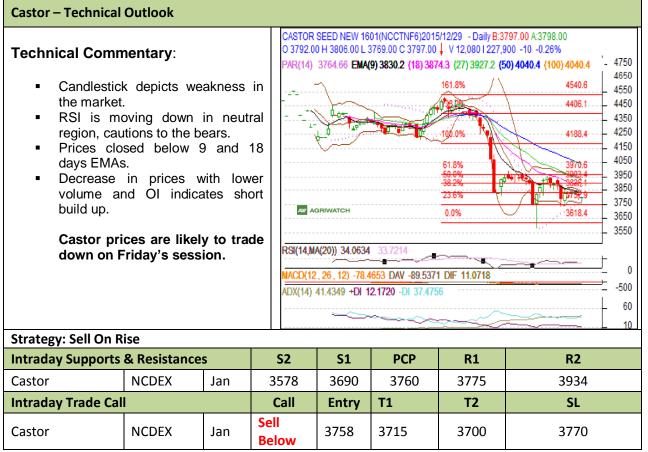

## Exchange: NCDEX Expiry: Jan 20<sup>th</sup>, 2015

\* Do not carry-forward the position next day