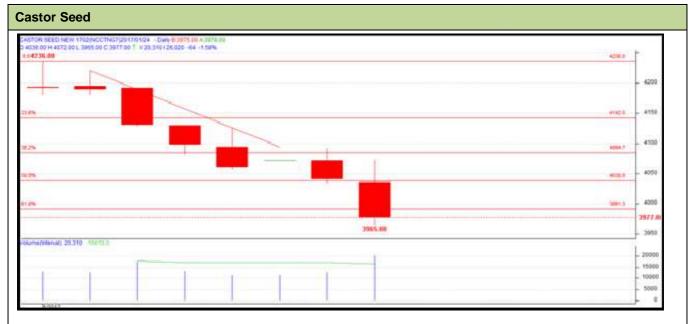

## **Technical Commentary:**

- Candlesticks chart shows lower trend in the market.
- Higher volume and lower price indicates short build up phase of the market.

| ~         | ~ 11 | •  |      |  |
|-----------|------|----|------|--|
| Strategy: | Sell | on | rise |  |
|           |      |    |      |  |

| Intraday Supports & Resistances                        |       | S2   | S1    | PCP  | R1        | R2   |      |  |  |
|--------------------------------------------------------|-------|------|-------|------|-----------|------|------|--|--|
| Castor                                                 | NCDEX | Feb  | 3850  | 3880 | 3979      | 4100 | 4150 |  |  |
| Intraday Trade Call*                                   |       | Call | Entry | T1   | <b>T2</b> | SL   |      |  |  |
| Castor                                                 | NCDEX | Feb  | Sell  | 4005 | 3980      | 3960 | 4015 |  |  |
| *Do not carry forward the position until the next day. |       |      |       |      |           |      |      |  |  |