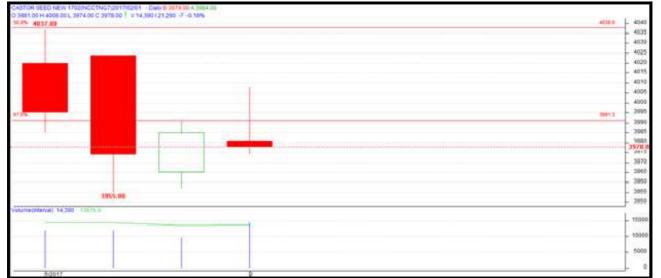

## Castor Seed CASTOR SEED NEW 17020/CCTN07/2017/02017 - David 8 1879 00 + 3884-09 0 2881 00 H 4000 28L 3074-08 C 3878 00 | V 14.390121/200 77 -0.18%

## **Technical Commentary:**

- Candlesticks chart depicts lower trend in the market.
- Higher volume and lower prices indicates short build up phase of the market.

| Ctuatages | Ruy at the  | Commond 1 |  |
|-----------|-------------|-----------|--|
| SIPHIEOV  | KIIV AI INE | t lirreni |  |

| 0,                              | •     |      |       |      |           |      |      |  |  |
|---------------------------------|-------|------|-------|------|-----------|------|------|--|--|
| Intraday Supports & Resistances |       | S2   | S1    | PCP  | R1        | R2   |      |  |  |
| Castor                          | NCDEX | Feb  | 3880  | 3910 | 3978      | 4090 | 4130 |  |  |
| Intraday Trade Call*            |       | Call | Entry | T1   | <b>T2</b> | SL   |      |  |  |
| Castor                          | NCDEX | Feb  | Buy   | 3980 | 4020      | 4040 | 3965 |  |  |
| *D                              |       |      |       |      |           |      |      |  |  |