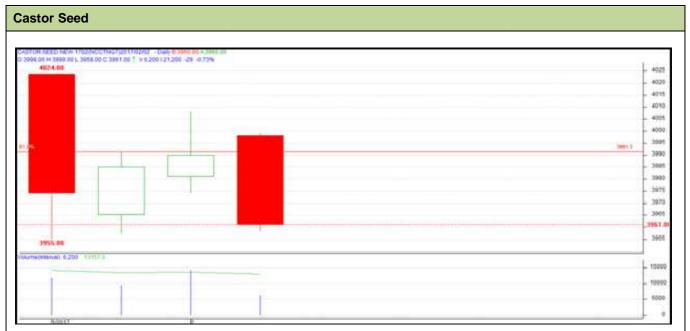

Commodity: Castor Seed Exchange: NCDEX Contract: Feb Expiry: Feb 20, 2017

## **Technical Commentary:**

- Candlesticks chart depicts lower trend in the market.
- Higher volume and lower prices indicates short build up phase of the market.

| Strategy: Buy at the Current Level                     |       |     |      |       |                |      |      |
|--------------------------------------------------------|-------|-----|------|-------|----------------|------|------|
| Intraday Supports & Resistances                        |       |     | S2   | S1    | PCP            | R1   | R2   |
| Castor                                                 | NCDEX | Feb | 3900 | 3940  | 3961           | 4060 | 4100 |
| Intraday Trade Call*                                   |       |     | Call | Entry | T <sub>1</sub> | T2   | SL   |
| Castor                                                 | NCDEX | Feb | Buy  | 3965  | 3990           | 4010 | 3950 |
| *Do not carry forward the position until the next day. |       |     |      |       |                |      |      |